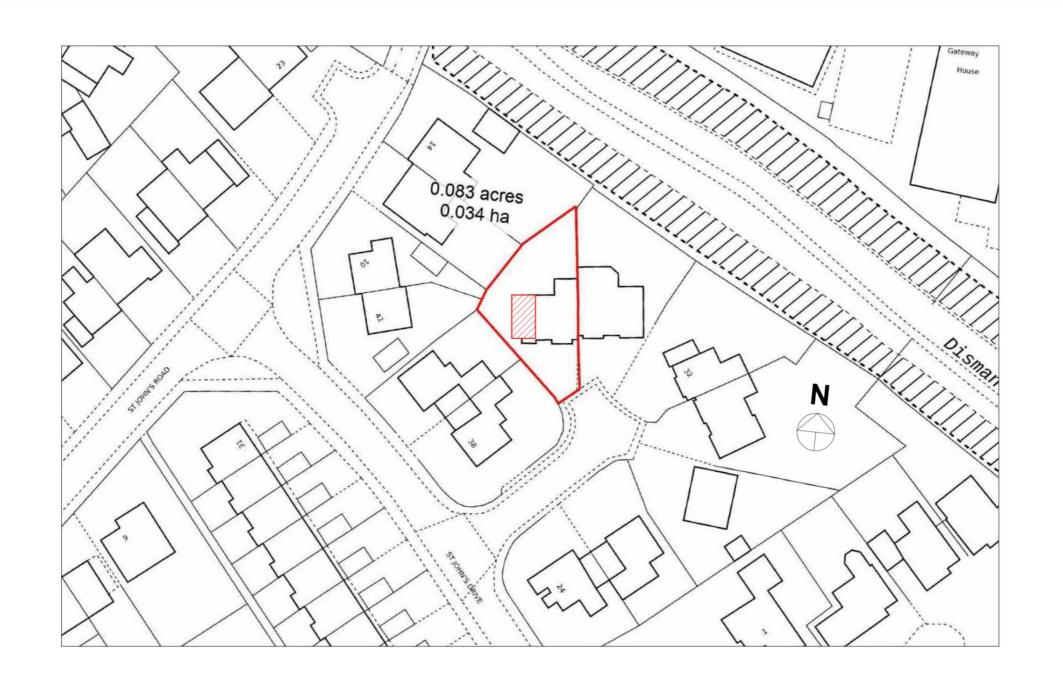

## Proposed Double Storey Side Extension

The client approached us regarding a proposed two storey side extension. Following a planning appraisal with one of our chartered town planners, ti was determined that the extensions was feasible and will require planning permission via submission of a householder planning application. One of our chartered architects prepared the architect drawings, which were approved by the client. Following approval of the architectural design, one of our chartered town planners prepared the required planning statement, to justify why the council should approve planning permission.