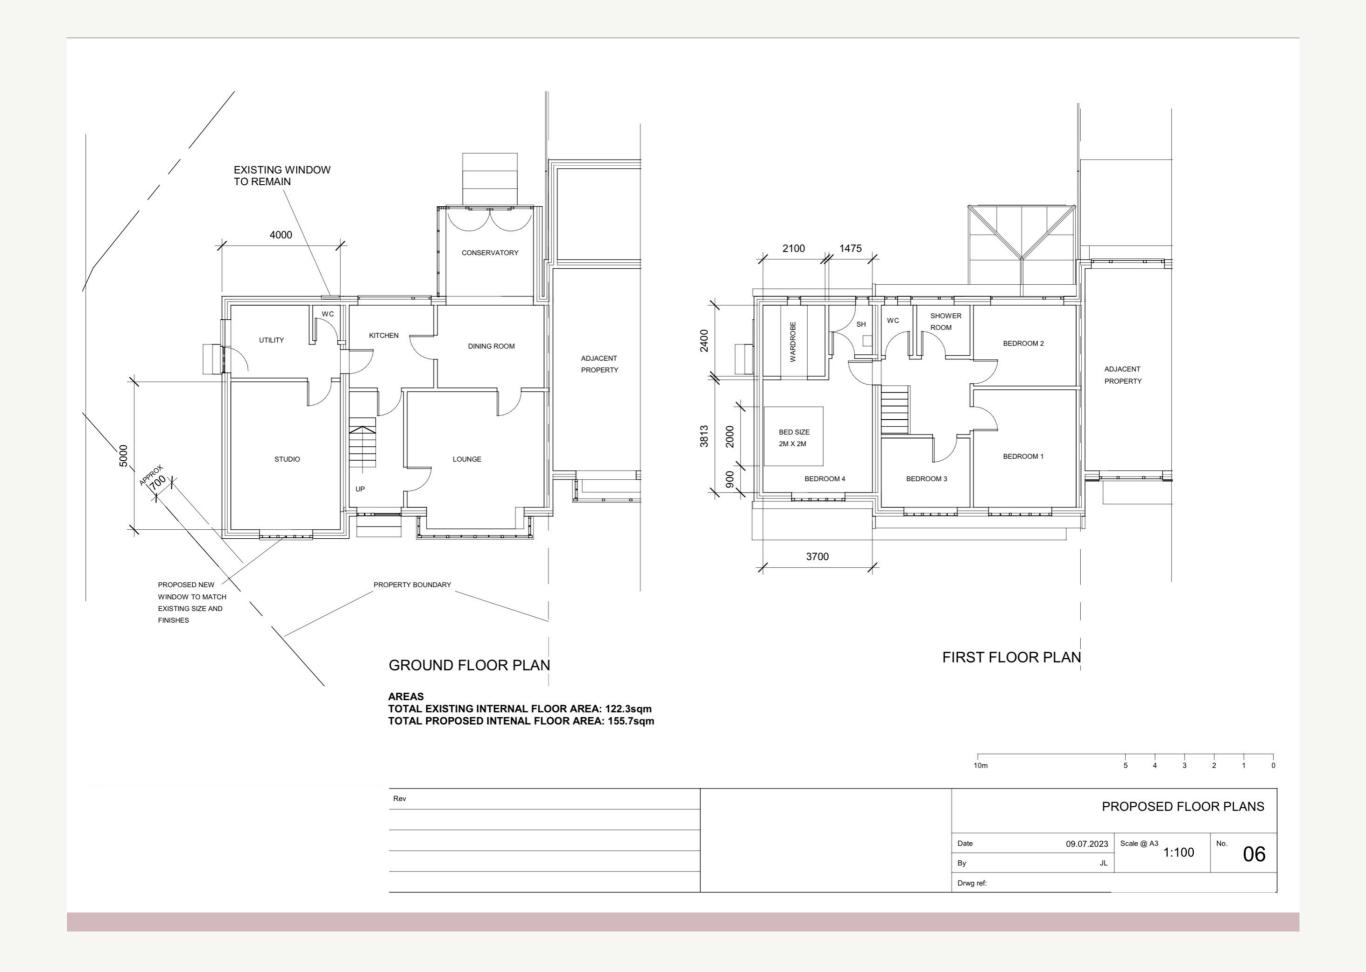

## Proposed Double Storey Side Extension

The client approached us regarding a proposed two storey side extension. Following a planning appraisal with one of our chartered town planners, ti was determined that the extensions was feasible and will require planning permission via submission of a householder planning application. One of our chartered architects prepared the architect drawings, which were approved by the client. Following approval of the architectural design, one of our chartered town planners prepared the required planning statement, to justify why the council should approve planning permission.