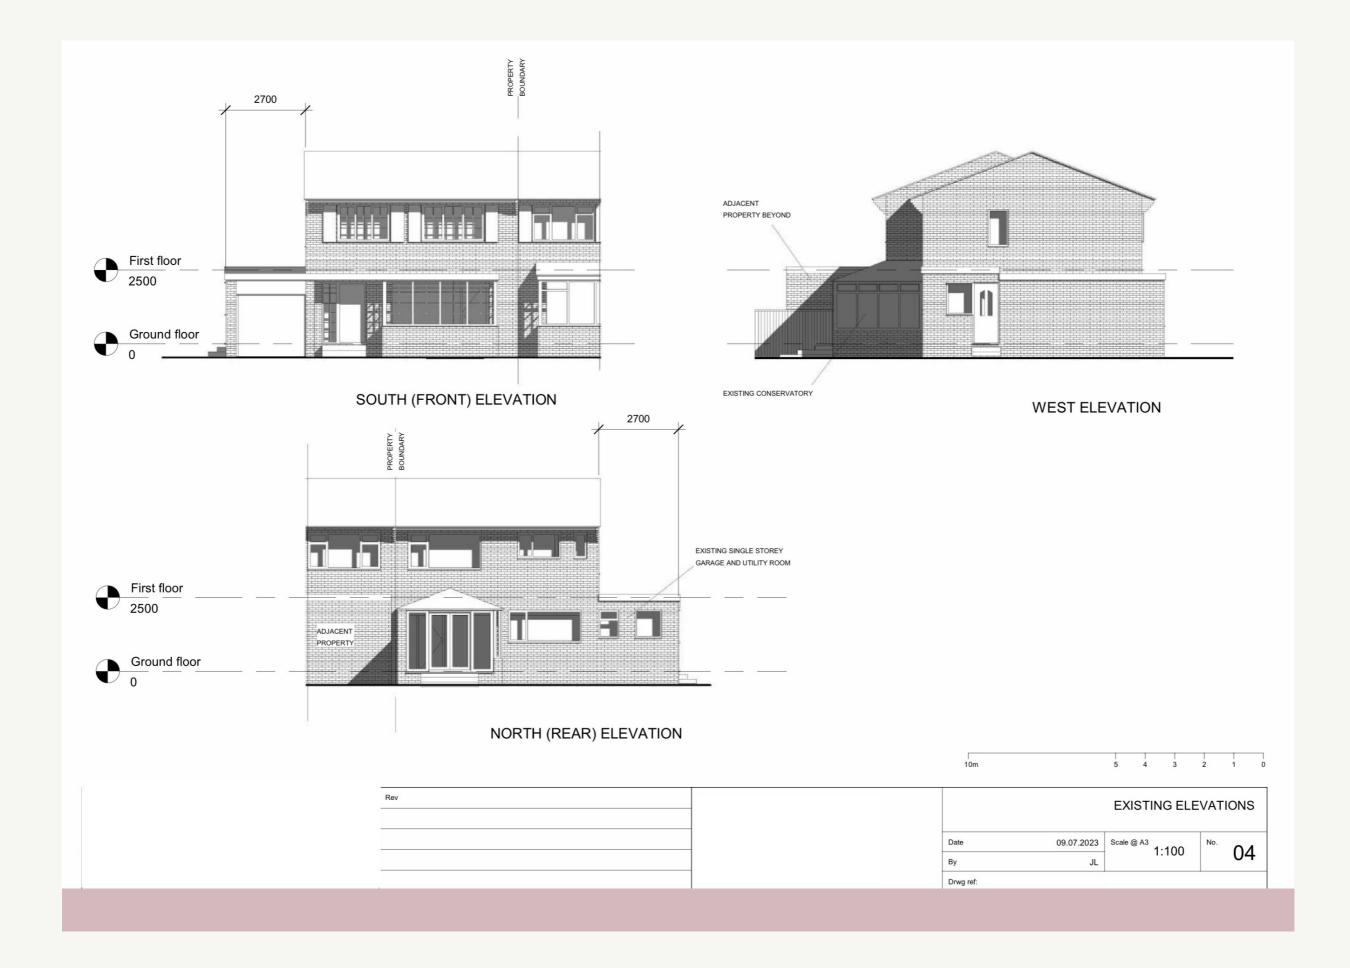

## Proposed Double Storey Side Extension

The client approached us regarding a proposed two storey side extension. Following a planning appraisal with one of our chartered town planners, ti was determined that the extensions was feasible and will require planning permission via submission of a householder planning application. One of our chartered architects prepared the architect drawings, which were approved by the client. Following approval of the architectural design, one of our chartered town planners prepared the required planning statement, to justify why the council should approve planning permission.