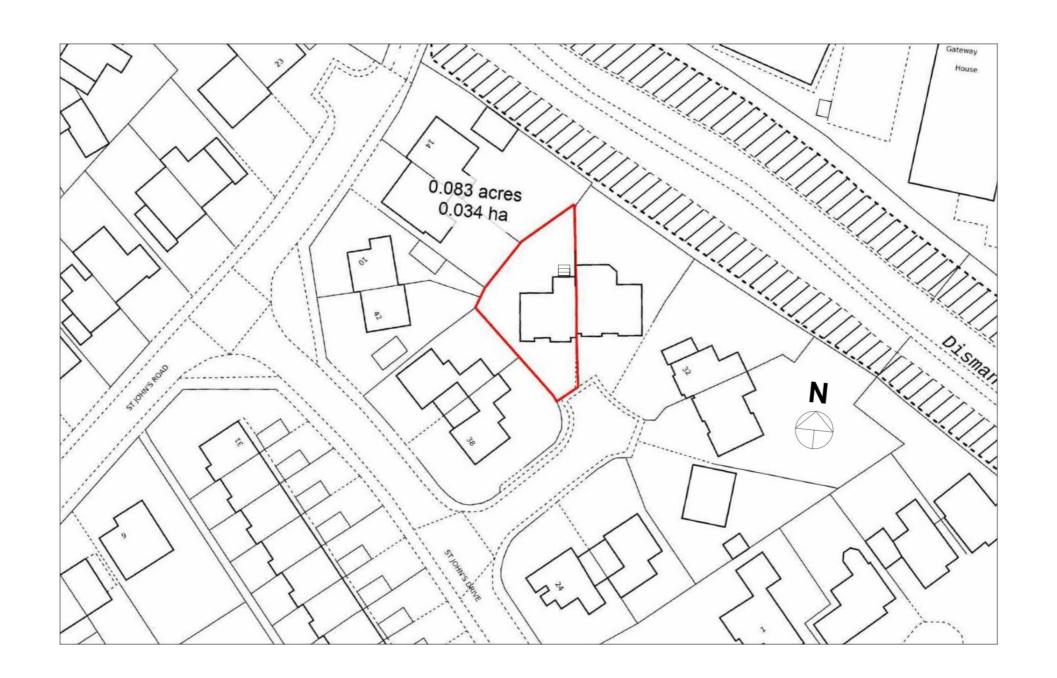

Studio 66, 77 Beak St, SoHo London UK W1F 9DB

Mobile: + 44 774 2554 999 WhatsApp: + 44 786 3319 667

> E: hello@flaaa.uk Web: FLAAA.UK

|   | EXISTING BLOCK PLAN |                     |     |   |
|---|---------------------|---------------------|-----|---|
| D | Date 09.07.2023     | Scale @ A3<br>1:500 | No. | 1 |
|   | By JL               |                     | 01  |   |
|   | Drwg ref:           | _                   |     |   |