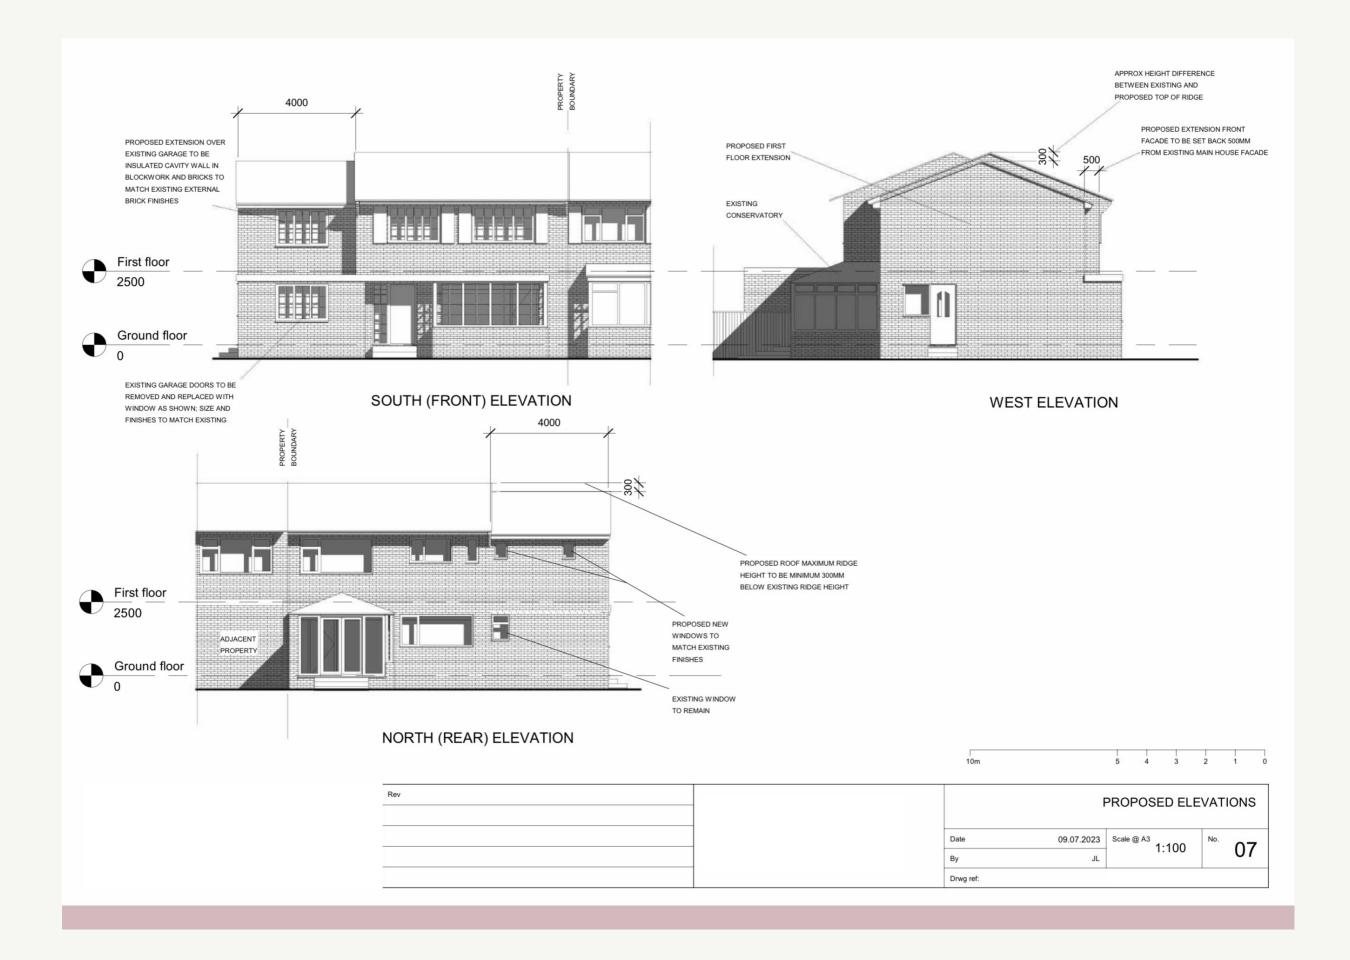

## Proposed Double Storey Side Extension

The client approached us regarding a proposed two storey side extension. Following a planning appraisal with one of our chartered town planners, ti was determined that the extensions was feasible and will require planning permission via submission of a householder planning application. One of our chartered architects prepared the architect drawings, which were approved by the client. Following approval of the architectural design, one of our chartered town planners prepared the required planning statement, to justify why the council should approve planning permission.