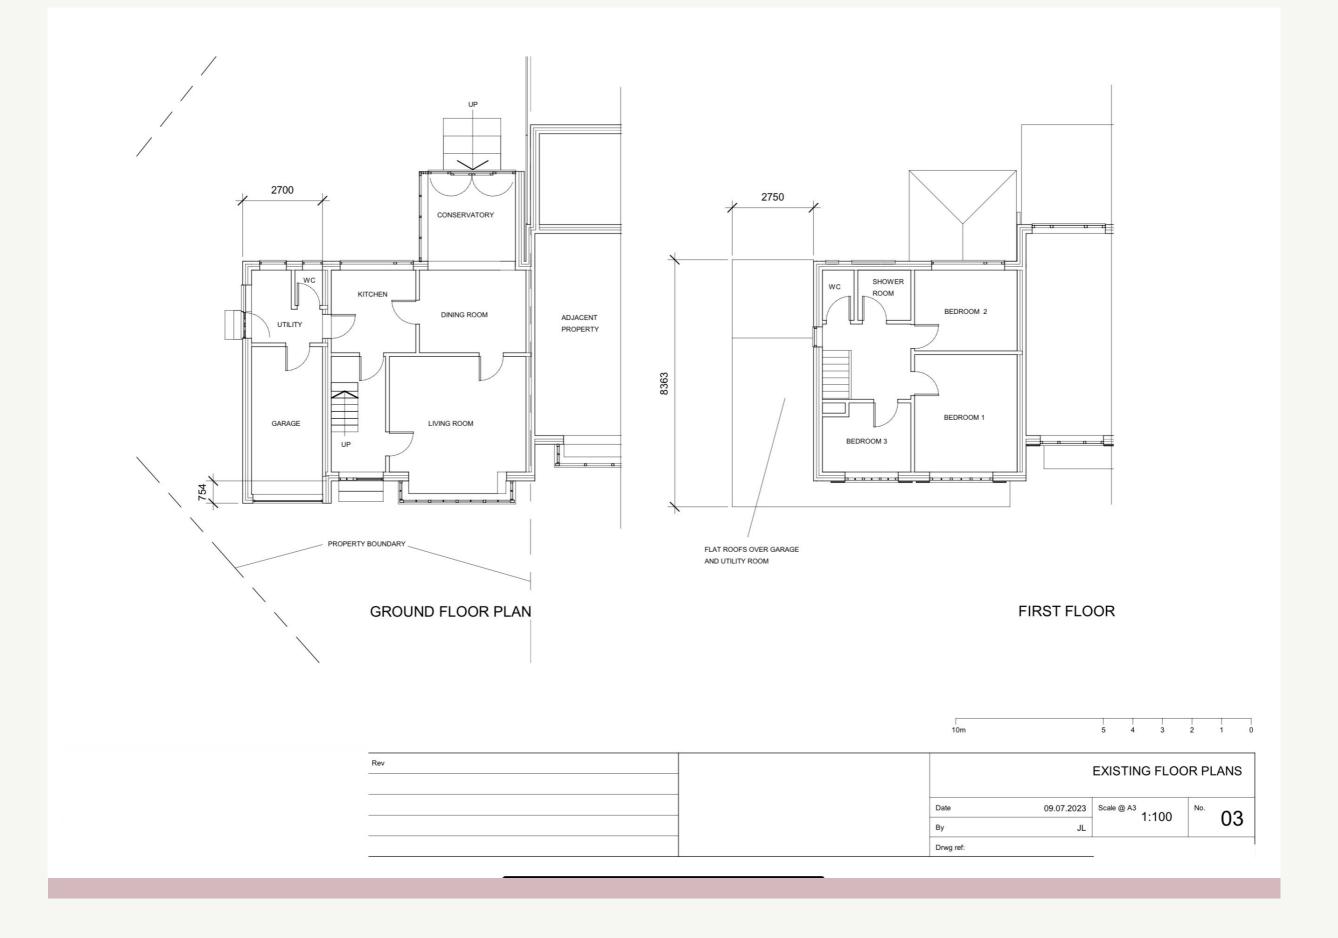

## Proposed Double Storey Side Extension

The client approached us regarding a proposed two storey side extension. Following a planning appraisal with one of our chartered town planners, ti was determined that the extensions was feasible and will require planning permission via submission of a householder planning application. One of our chartered architects prepared the architect drawings, which were approved by the client. Following approval of the architectural design, one of our chartered town planners prepared the required planning statement, to justify why the council should approve planning permission.